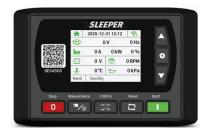

#### **Generator Controller Panel GEC4500**

The GEC4500 series controller provides remote start/stop and advanced control, system monitoring, and system diagnostics for optimum performance and compatibility.

#### **General Description:**

• Overall Dimension: 152 x 100 x 84.7mm

• Panel Cutout: 116 x 90mm

• Weight: 320g

Voltage supply: 8V - 35V

• Operating temperature: -25+70 °C

• RS485, CAN bus output with SAEJ1939 protocol

#### **Digital Display Information:**

- Voltage (V)
   Frequency (Hz)
   Current (A)
   Power (kW)
   Oil Pressure(bar)
- Coolant Temperature (°C)
   Battery Voltage (V)
   RPM
   Fuel level
- Running hoursHistory log

#### Alarm:

- ◆ High temperature
   ◆ Over speed
   ◆ Over load
   ◆ Over current
   ◆ Short circuit
- Low oil pressure
   Over/Under voltage
   Over/Under frequency
   Emergency stop

#### Warnings

Over/Under battery voltage
 Maintenance request