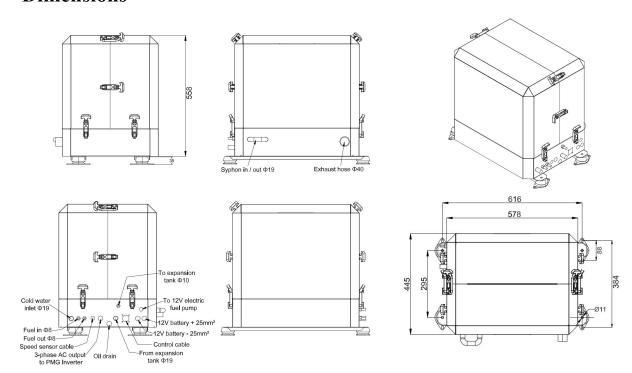

## **Dimensions**

# **SLEEPER H-MG12i Marine Generator Specification**

| Sominal voltage(V)   230 / 120                                                                                                                                                                                                                                                                                                                                                                                                                                                                                                                                                                                                                                                                                                                                                                                                                                                                                                                                                                                                                                                                                                                                                                                                                                                                                                                                                                                                                                                                                                                                                                                                                                                                                                                                                                                                                                                                                                                                                                                                                                                                                                 | MAIN SPECIFICATIONS                    |                                                  |  |  |  |
|--------------------------------------------------------------------------------------------------------------------------------------------------------------------------------------------------------------------------------------------------------------------------------------------------------------------------------------------------------------------------------------------------------------------------------------------------------------------------------------------------------------------------------------------------------------------------------------------------------------------------------------------------------------------------------------------------------------------------------------------------------------------------------------------------------------------------------------------------------------------------------------------------------------------------------------------------------------------------------------------------------------------------------------------------------------------------------------------------------------------------------------------------------------------------------------------------------------------------------------------------------------------------------------------------------------------------------------------------------------------------------------------------------------------------------------------------------------------------------------------------------------------------------------------------------------------------------------------------------------------------------------------------------------------------------------------------------------------------------------------------------------------------------------------------------------------------------------------------------------------------------------------------------------------------------------------------------------------------------------------------------------------------------------------------------------------------------------------------------------------------------|----------------------------------------|--------------------------------------------------|--|--|--|
| So / 60                                                                                                                                                                                                                                                                                                                                                                                                                                                                                                                                                                                                                                                                                                                                                                                                                                                                                                                                                                                                                                                                                                                                                                                                                                                                                                                                                                                                                                                                                                                                                                                                                                                                                                                                                                                                                                                                                                                                                                                                                                                                                                                        | Model                                  | H-MG12i                                          |  |  |  |
| Number of phases   1                                                                                                                                                                                                                                                                                                                                                                                                                                                                                                                                                                                                                                                                                                                                                                                                                                                                                                                                                                                                                                                                                                                                                                                                                                                                                                                                                                                                                                                                                                                                                                                                                                                                                                                                                                                                                                                                                                                                                                                                                                                                                                           | Nominal voltage(V)                     | 230 / 120                                        |  |  |  |
| The transition of the transi   | Frequency(Hz)                          | 50 / 60                                          |  |  |  |
| Second       | Number of phases                       | 1                                                |  |  |  |
| Solicition   State     | Intermittent power                     | 10kW / 12.5kVA                                   |  |  |  |
| Rpm range         2200 - 3000, adjustable           Cooling system         Heat exchanger           Harmonic distortion         ≤3%           Frequency stability         ±0.1%           Alternator technology         Water-cooled, Brushless, Permanent Magnet           Generator control         PMG Inverter           Inverter (with DDC local)         PMG Inverter           Control Panel         Digital Display Control (DDC local + DDC remote)           DIESEL ENGINE SPECIFICATIONS         Kubota D722           Engine model         Kubota D722           Engine power output         12.4kW / 3000rpm           Object x stroke (mm)         67 × 68           Consumption (L/hr)         1.5 - 3.3           Start battery capacity         12VDC / 80Ah           Starter battery charge method/ current         Alternator 12 V / 14A           Jubricant         At least CF           Did capacity(L)         3.8           DIMENSIONS & WEIGHT           Cabinet dimensions (LxWxH)         578 x 445 x 558 mm           Cabinet weight         42 kg           Water inlet hose         Ø 19mm           Exhaust hose         Ø 40mm           Feel Hose         Ø 8mm                                                                                                                                                                                                                                                                                                                                                                                                                                                                                                                                                                                                                                                                                                                                                                                                                                                                                                                              | Continuous power                       | 9kW / 11.2kVA                                    |  |  |  |
| Heat exchanger  Harmonic distortion  Say   Heat exchanger  Say   ### ### ### ### ### ### ### ### ###                                                                                                                                                                                                                                                                                                                                                                                                                                                                                                                                                                                                                                                                                                                                                                                                                                                                                                                                                                                                                                                                                                                                                                                                                                                                                                                                                                                                                                                                                                                                                                                                                                                                                                                                                                                               | Noise(dBa/7m)                          | 51                                               |  |  |  |
| Harmonic distortion  Frequency stability  Alternator technology  Water-cooled, Brushless, Permanent Magnet Benerator control  PMG Inverter  Noverter (with DDC local)  PMGi 12  Control Panel  Digital Display Control (DDC local + DDC remote)  DIESEL ENGINE SPECIFICATIONS  Engine model  Engine power output  Displacement(cc)  Sore x stroke (mm)  Consumption (L/hr)  Start battery capacity  Starter battery charge method/ current  Dil capacity(L)  DIMENSIONS & WEIGHT  Cabinet dimensions (LxWxH)  Cabinet weight  Nater inlet hose  Diaplacement (Date of the cool | Rpm range                              | 2200 - 3000, adjustable                          |  |  |  |
| Alternator technology  Water-cooled, Brushless, Permanent Magnet  Benerator control  PMG Inverter  P | Cooling system                         | Heat exchanger                                   |  |  |  |
| Alternator technology  Generator control  PMG Inverter  PM | Harmonic distortion                    | ≤3%                                              |  |  |  |
| Generator control  nverter (with DDC local)  Control Panel  Digital Display Control (DDC local + DDC remote)  DIESEL ENGINE SPECIFICATIONS  Engine model  Engine power output  Cylinder  Consumption (L/hr)  Start battery capacity  Starter battery charge method/ current  Cylinder  Consumption (L/hr)  Starter battery charge method/ current  Cylinder  Consumption (L/hr)  Starter battery charge method/ current  At least CF  Coli capacity(L)  DIMENSIONS & WEIGHT  Cabinet dimensions (LxWxH)  Cabinet weight  Mater inlet hose  Exhaust hose  Generator control  PMG Inverter  PMG I12  PMG I12  At ubor local + DDC remote)  3  3  4  4  4  4  4  4  4  4  4  4  4                                                                                                                                                                                                                                                                                                                                                                                                                                                                                                                                                                                                                                                                                                                                                                                                                                                                                                                                                                                                                                                                                                                                                                       | Frequency stability                    | ±0.1%                                            |  |  |  |
| Inverter (with DDC local)  Control Panel  Digital Display Control (DDC local + DDC remote)  DIESEL ENGINE SPECIFICATIONS  Engine model  Engine power output  Cylinder  Displacement(cc)  Sore x stroke (mm)  Consumption (L/hr)  Start battery capacity  Starter battery charge method/ current  Displacement  At least CF  Dil capacity(L)  DIMENSIONS & WEIGHT  Cabinet dimensions (LxWxH)  Cabinet weight  Mater inlet hose  Exhaust hose  Fuel Hose  Digital Display Control (DDC local + DDC remote)  Kubota D722  12.4kW / 3000rpm  67 × 68  67 × 68  67 × 68  67 × 68  68 Consumption (L/hr)  1.5 - 3.3  Alternator 12 V /14A  At least CF  Dil capacity(L)  3.8  DIMENSIONS & WEIGHT  Cabinet dimensions (LxWxH)  Cabinet weight  Mater inlet hose  Ø 40mm  Exhaust hose  Ø 40mm  Fuel Hose                                                                                                                                                                                                                                                                                                                                                                                                                                                                                                                                                                                                                                                                                                                                                                                                                                                                                                                                                                                                                                                                                                                                                                      | Alternator technology                  | Water-cooled, Brushless, Permanent Magnet        |  |  |  |
| Digital Display Control (DDC local + DDC remote)  DIESEL ENGINE SPECIFICATIONS  Engine model  Engine power output  Displacement(cc)  Sore x stroke (mm)  Consumption (L/hr)  Start battery capacity  Starter battery charge method/ current  Displacent  Displacement (CC)  Alternator 12 V /14A  Alternator 12 V /14A  DIMENSIONS & WEIGHT  Cabinet dimensions (LxWxH)  Diaborater battery charge  Mater inlet hose  Ø40mm  Exhaust hose  Ø40mm  Fuel Hose  Ø 8mm                                                                                                                                                                                                                                                                                                                                                                                                                                                                                                                                                                                                                                                                                                                                                                                                                                                                                                                                                                                                                                                                                                                                                                                                                                                                                                                                                                                                                                                                                                                                                                                                                                                             | Generator control                      | PMG Inverter                                     |  |  |  |
| Engine model Engine power output Cylinder Service Stroke (mm) Engine model Engine power output Cylinder Service Stroke (mm) Engine power output Cylinder Service Stroke (mm) Engine power output Stroke (mm) Engine power output Stroke (mm) Engine power output Stroke (mm) Stroke Stroke Stroke (mm) Stroke Stroke Stroke (mm) Stroke Str | Inverter (with DDC local)              | PMGi 12                                          |  |  |  |
| Engine model Kubota D722  Engine power output 12.4kW / 3000rpm  Cylinder 3  Displacement(cc) 719  Bore x stroke (mm) 67 × 68  Consumption (L/hr) 1.5 - 3.3  Start battery capacity 12VDC / 80Ah  Starter battery charge method/ current Alternator 12 V /14A  Lubricant At least CF  Dil capacity(L) 3.8  DIMENSIONS & WEIGHT  Cabinet dimensions (LxWxH) 578 x 445 x 558 mm  Cabinet weight 142 kg  Water inlet hose Ø19mm  Exhaust hose Ø40mm  Fuel Hose Ø8mm                                                                                                                                                                                                                                                                                                                                                                                                                                                                                                                                                                                                                                                                                                                                                                                                                                                                                                                                                                                                                                                                                                                                                                                                                                                                                                                                                                                                                                                                                                                                                                                                                                                                | Control Panel                          | Digital Display Control (DDC local + DDC remote) |  |  |  |
| Table   Tabl   | DIESEL ENGINE SPECIFICATIONS           |                                                  |  |  |  |
| Cylinder         3           Displacement(cc)         719           Bore x stroke (mm)         67 × 68           Consumption (L/hr)         1.5 - 3.3           Start battery capacity         12VDC / 80Ah           Starter battery charge method/ current         Alternator 12 V /14A           Lubricant         At least CF           Dil capacity(L)         3.8           DIMENSIONS & WEIGHT           Cabinet dimensions (LxWxH)         578 x 445 x 558 mm           Cabinet weight         142 kg           Water inlet hose         Ø19mm           Exhaust hose         Ø40mm           Fuel Hose         Ø 8mm                                                                                                                                                                                                                                                                                                                                                                                                                                                                                                                                                                                                                                                                                                                                                                                                                                                                                                                                                                                                                                                                                                                                                                                                                                                                                                                                                                                                                                                                                                  | Engine model                           | Kubota D722                                      |  |  |  |
| Displacement(cc)  Sore x stroke (mm)  Consumption (L/hr)  Start battery capacity  Start battery charge method/ current  Alternator 12 V /14A  Lubricant  At least CF  Dil capacity(L)  Cabinet dimensions (LxWxH)  Cabinet weight  Mater inlet hose  Ø40mm  Fuel Hose  Ø 8mm                                                                                                                                                                                                                                                                                                                                                                                                                                                                                                                                                                                                                                                                                                                                                                                                                                                                                                                                                                                                                                                                                                                                                                                                                                                                                                                                                                                                                                                                                                                                                                                                                                                                                                                                                                                                                                                   | Engine power output                    | 12.4kW / 3000rpm                                 |  |  |  |
| Bore x stroke (mm)  Consumption (L/hr)  Start battery capacity  Starter battery charge method/ current  Lubricant  At least CF  Dil capacity(L)  Cabinet dimensions (LxWxH)  Cabinet weight  Water inlet hose  Fuel Hose  Ø 8mm                                                                                                                                                                                                                                                                                                                                                                                                                                                                                                                                                                                                                                                                                                                                                                                                                                                                                                                                                                                                                                                                                                                                                                                                                                                                                                                                                                                                                                                                                                                                                                                                                                                                                                                                                                                                                                                                                                | Cylinder                               | 3                                                |  |  |  |
| Consumption (L/hr)  Start battery capacity  Starter battery charge method/ current  Alternator 12 V /14A  Lubricant  At least CF  Oil capacity(L)  Cabinet dimensions (LxWxH)  Cabinet weight  Vater inlet hose  Ø 8mm  Discrete battery capacity  12VDC / 80Ah  Alternator 12 V /14A  At least CF  3.8  DIMENSIONS & WEIGHT  Cabinet dimensions (LxWxH)  578 x 445 x 558 mm  142 kg  Ø 99mm  Exhaust hose  Ø 40mm  Fuel Hose                                                                                                                                                                                                                                                                                                                                                                                                                                                                                                                                                                                                                                                                                                                                                                                                                                                                                                                                                                                                                                                                                                                                                                                                                                                                                                                                                                                                                                                                                                                                                                                                                                                                                                  | Displacement(cc)                       | 719                                              |  |  |  |
| Start battery capacity  Starter battery charge method/ current  At least CF  Dil capacity(L)  Cabinet dimensions (LxWxH)  Cabinet weight  Vater inlet hose  Exhaust hose  Distarter battery capacity  Alternator 12 V /14A  At least CF  3.8  DIMENSIONS & WEIGHT  578 x 445 x 558 mm  42 kg  Ø40mm  Ø40mm  Fuel Hose  Ø 8mm                                                                                                                                                                                                                                                                                                                                                                                                                                                                                                                                                                                                                                                                                                                                                                                                                                                                                                                                                                                                                                                                                                                                                                                                                                                                                                                                                                                                                                                                                                                                                                                                                                                                                                                                                                                                   | Bore x stroke (mm)                     | 67 × 68                                          |  |  |  |
| Alternator 12 V /14A Lubricant At least CF  Dil capacity(L) 3.8  DIMENSIONS & WEIGHT  Cabinet dimensions (LxWxH) 578 x 445 x 558 mm  Cabinet weight 412 kg  Water inlet hose Ø19mm  Exhaust hose Ø40mm  Fuel Hose Ø 8mm                                                                                                                                                                                                                                                                                                                                                                                                                                                                                                                                                                                                                                                                                                                                                                                                                                                                                                                                                                                                                                                                                                                                                                                                                                                                                                                                                                                                                                                                                                                                                                                                                                                                                                                                                                                                                                                                                                        | Consumption (L/hr)                     | 1.5 - 3.3                                        |  |  |  |
| At least CF  Dil capacity(L)  3.8  DIMENSIONS & WEIGHT  Cabinet dimensions (LxWxH)  Cabinet weight  Vater inlet hose  Exhaust hose  Ø 8mm                                                                                                                                                                                                                                                                                                                                                                                                                                                                                                                                                                                                                                                                                                                                                                                                                                                                                                                                                                                                                                                                                                                                                                                                                                                                                                                                                                                                                                                                                                                                                                                                                                                                                                                                                                                                                                                                                                                                                                                      | Start battery capacity                 | 12VDC / 80Ah                                     |  |  |  |
| Dil capacity(L)         3.8           DIMENSIONS & WEIGHT         578 x 445 x 558 mm           Cabinet dimensions (LxWxH)         578 x 445 x 558 mm           Cabinet weight         142 kg           Water inlet hose         Ø19mm           Exhaust hose         Ø40mm           Fuel Hose         Ø 8mm                                                                                                                                                                                                                                                                                                                                                                                                                                                                                                                                                                                                                                                                                                                                                                                                                                                                                                                                                                                                                                                                                                                                                                                                                                                                                                                                                                                                                                                                                                                                                                                                                                                                                                                                                                                                                   | Starter battery charge method/ current | Alternator 12 V /14A                             |  |  |  |
| DIMENSIONS & WEIGHT Cabinet dimensions (LxWxH) 578 x 445 x 558 mm Cabinet weight 142 kg Water inlet hose Ø19mm Exhaust hose Ø40mm Fuel Hose Ø 8mm                                                                                                                                                                                                                                                                                                                                                                                                                                                                                                                                                                                                                                                                                                                                                                                                                                                                                                                                                                                                                                                                                                                                                                                                                                                                                                                                                                                                                                                                                                                                                                                                                                                                                                                                                                                                                                                                                                                                                                              | Lubricant                              | At least CF                                      |  |  |  |
| Cabinet dimensions (LxWxH)         578 x 445 x 558 mm           Cabinet weight         142 kg           Water inlet hose         Ø19mm           Exhaust hose         Ø40mm           Fuel Hose         Ø 8mm                                                                                                                                                                                                                                                                                                                                                                                                                                                                                                                                                                                                                                                                                                                                                                                                                                                                                                                                                                                                                                                                                                                                                                                                                                                                                                                                                                                                                                                                                                                                                                                                                                                                                                                                                                                                                                                                                                                  | Oil capacity(L)                        | 3.8                                              |  |  |  |
| Cabinet weight         142 kg           Water inlet hose         Ø19mm           Exhaust hose         Ø40mm           Fuel Hose         Ø 8mm                                                                                                                                                                                                                                                                                                                                                                                                                                                                                                                                                                                                                                                                                                                                                                                                                                                                                                                                                                                                                                                                                                                                                                                                                                                                                                                                                                                                                                                                                                                                                                                                                                                                                                                                                                                                                                                                                                                                                                                  | DIMENSIONS & WEIGHT                    |                                                  |  |  |  |
| Water inlet hose         Ø19mm           Exhaust hose         Ø40mm           Fuel Hose         Ø 8mm                                                                                                                                                                                                                                                                                                                                                                                                                                                                                                                                                                                                                                                                                                                                                                                                                                                                                                                                                                                                                                                                                                                                                                                                                                                                                                                                                                                                                                                                                                                                                                                                                                                                                                                                                                                                                                                                                                                                                                                                                          | Cabinet dimensions (LxWxH)             | 578 x 445 x 558 mm                               |  |  |  |
| Exhaust hose Ø40mm Fuel Hose Ø 8mm                                                                                                                                                                                                                                                                                                                                                                                                                                                                                                                                                                                                                                                                                                                                                                                                                                                                                                                                                                                                                                                                                                                                                                                                                                                                                                                                                                                                                                                                                                                                                                                                                                                                                                                                                                                                                                                                                                                                                                                                                                                                                             | Cabinet weight                         | 142 kg                                           |  |  |  |
| Fuel Hose Ø 8mm                                                                                                                                                                                                                                                                                                                                                                                                                                                                                                                                                                                                                                                                                                                                                                                                                                                                                                                                                                                                                                                                                                                                                                                                                                                                                                                                                                                                                                                                                                                                                                                                                                                                                                                                                                                                                                                                                                                                                                                                                                                                                                                | Water inlet hose                       | Ø19mm                                            |  |  |  |
|                                                                                                                                                                                                                                                                                                                                                                                                                                                                                                                                                                                                                                                                                                                                                                                                                                                                                                                                                                                                                                                                                                                                                                                                                                                                                                                                                                                                                                                                                                                                                                                                                                                                                                                                                                                                                                                                                                                                                                                                                                                                                                                                | Exhaust hose                           | Ø40mm                                            |  |  |  |
| Siphon breaker Ø19mm                                                                                                                                                                                                                                                                                                                                                                                                                                                                                                                                                                                                                                                                                                                                                                                                                                                                                                                                                                                                                                                                                                                                                                                                                                                                                                                                                                                                                                                                                                                                                                                                                                                                                                                                                                                                                                                                                                                                                                                                                                                                                                           | Fuel Hose                              | Ø 8mm                                            |  |  |  |
|                                                                                                                                                                                                                                                                                                                                                                                                                                                                                                                                                                                                                                                                                                                                                                                                                                                                                                                                                                                                                                                                                                                                                                                                                                                                                                                                                                                                                                                                                                                                                                                                                                                                                                                                                                                                                                                                                                                                                                                                                                                                                                                                | Siphon breaker                         | Ø19mm                                            |  |  |  |