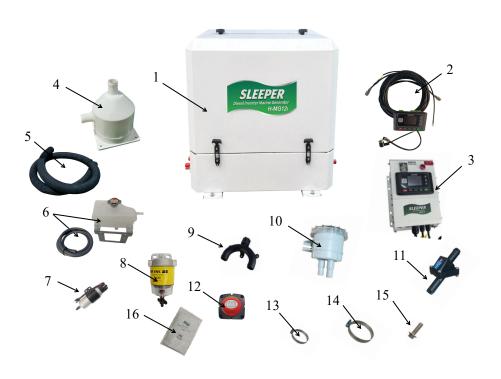

## Standard Item List of Marine Generator H-MG12i

| No. | Item                 | Specification                | Amount | Unit   |
|-----|----------------------|------------------------------|--------|--------|
| 1   | Marine generator     | H-MG12i, 9kW230V50Hz         | 1      | sets   |
| 2   | Remote control panel | with 15 meters cable         | 1      | sets   |
| 3   | PMG inverter         | PMGi 12, 9kW230V50Hz         | 1      | sets   |
| 4   | Water lock           | 200x200, φ 40mm              | 1      | pcs    |
| 5   | Exhaust hose         | ф 40mm                       | 2      | meters |
| 6   | Expansion tank       | with bracket & 2m water hose | 1      | sets   |
| 7   | Electric fuel pump   | 12V                          | 1      | pcs    |
| 8   | Fuel-water separator | φ8mm                         | 1      | sets   |
| 9   | Syphon breaker       | ф 19mm                       | 1      | pcs    |
| 10  | Seawater filter      | ф 19mm                       | 1      | pcs    |
| 11  | Non-return valve     | 3/4"                         | 1      | pcs    |
| 12  | Battery switch       |                              | 1      | pcs    |
| 13  | Clamps               | φ 10-16mm                    | 10     | pcs    |
| 14  | Clamps               | ф 40-60mm                    | 4      | pcs    |
| 15  | Screw                | M8x25                        | 20     | pcs    |
| 16  | User's manual        |                              | 1      | sets   |